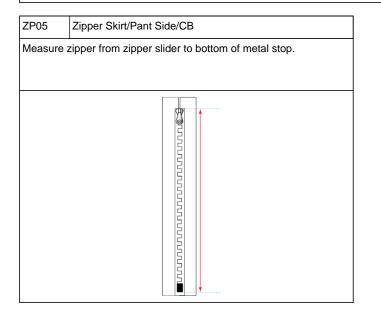

| Merchandiser : | PC - Chelsea | Olm Product Des                              | signer :           | Tech Designer :                                                       |                     | QA Technologist :                                  |  |             |
| SFC :          |              | Vendor :                                     | GSO TBD            | Sourcing :                                                            |                     | GSO Tracking # :                                   |  |             |
| Pack Number :  |              |                                              | Size Definitions : | Womens Numeric<br>Womens Alpha:S<br>Size:One Size-Or<br>Unisex:S-XXXL | -3X, One            | m # :                                              |  |             |