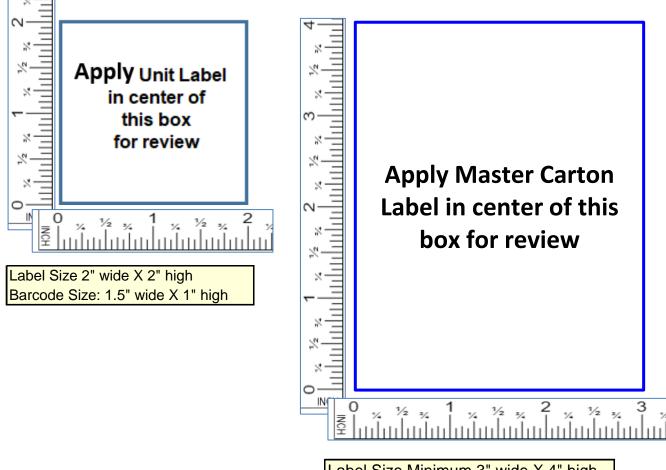

## Approval of your package barcode labeling is not a blanket approval for all product labeling requirements

Label Size Minimum 3" wide X 4" high Barcode Min Size: 2.5" wide X 2" high

Email this page with label request form to <u>NonFoodPkgLabels@ColonyBrands.com</u> for review